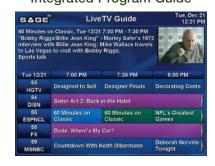

# Integrated Program Guide

TV On-Screen Display

**Easy to use Program Guide.** SageTV's integrated program guide makes it easy to record your favorite shows without having to consult your TV schedule. The guide also makes it easy to find your favorite

shows by name, actor or subject so you can have all of your favorite shows ready and waiting for you anytime you want. Never spend another wasted hour channel surfing desperately trying to find something to watch.