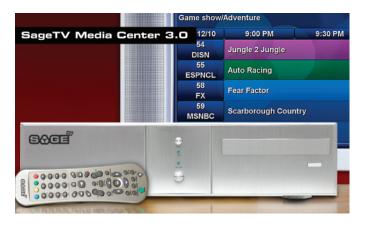

### SageTV™ Media Center

Powerful, expandable, networked Media Center that's a snap to setup and use!

# SageTV Media Center makes it easy to get the most out of your cable or satellite TV service!

Enjoy watching your favorite TV shows anytime you want or pause live TV and have SageTV keep recording what you're watching till you're ready to continue! SageTV makes it so easy for you to enjoy your TV experience, you'll wonder how you ever lived without it! So easy to setup you can be enjoying a whole new TV experience in minutes.