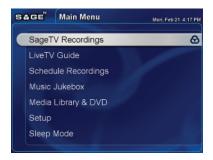

grade and expand the SageTV Media Center. There is no need to purchase additional DVRs to use SageTV with other TV's in your home.

SageTV Media Center has all the powerful features you expect from a Personal Video Recorder and More! SageTV's intelligent recording technology can search for shows you might be interested in based on what you've watched and recorded previously. SageTV allows you to use your TV or PC as a powerful media center controlling all your music, photos and video. SageTV includes lots of other powerful features and capabilities including support for multiple tuners, parental control, photo slideshows, instant replay and more! In addition, SageTV doesn't require any subscription fees like your TiVo® or Cable DVR service.

## SageTV Version 2 Screenshots

### Main Menu



# Integrated Program Guide



TV On-Screen Display



## **Key Features**

| Features                     | Benefits                                                                                                                    |
|------------------------------|-----------------------------------------------------------------------------------------------------------------------------|
| 10 foot interface            | The SageTV interface is designed to be driven by remote control and easily readable from across the room                    |
| Full Timeshifting of Live TV | User can Pause, Instant Replay and Fast Forward Live TV. Timeshifting also allows recording one show while watching another |
| Integrated Program Guide     | Up to two weeks of TV listings based on user's postal